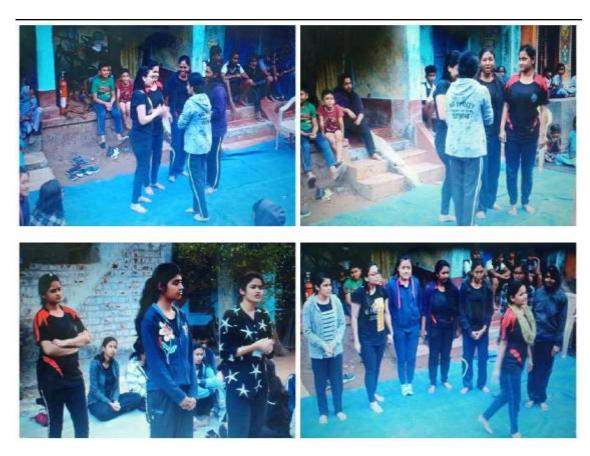

# 7. COMMUNITY ENGAGEMENT

GIRL CHILD EDUCATION - B.Sc. B.Ed. (8th Semester) – (2019-2020)

Objective: to encourage parents to let their girl child study and to aware them about various schemes to support girl child education.